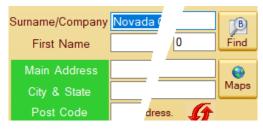

Customers and Suppliers can now be searched for on Google using a new Find button which searchers automatically with one click only.

Google Maps can also be used to find an address in the address boxes and show a map to navigate to.