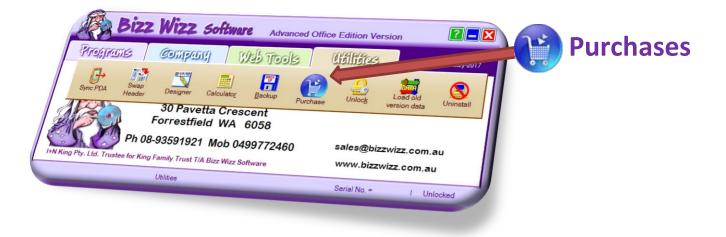

## HOW TO TRY FREE FOR 30 DAYS AND PURCHASE VERSION 27

**STEP 1** - DOWN LOAD A FREE TRIAL OF BIZZ WIZZ 25 AND TRY IT BEFORE YOU BUY.

STEP 2 - CLICK THE PURCHASE BUTTON ON THE UTILITIES MENU FOR PRICING & TO BUY

Did you know that we have moved to this address!

**Bizz Wizz Software** Ph. 08 93591921 30 Pavetta Crescent Forrestfield Western Australia 6058 www.bizzwizz.com.au sales@bizzwizz.com.au