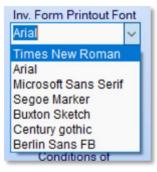

### **Invoicing and Orders**

The Font Used for your Invoices & Orders can now be selected from a list of 7 fonts. This can make your Printed forms look more modern. The fonts are pre-picked and are a set size to fit Form spacing and layout.